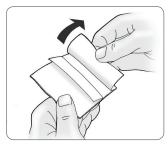

#### Use

Remove Advasil® Conform from the pack, remove the liner and place gel side to the scar. For smaller scars Advasil® Conform can be cut to size. For larger scars use additional sheets of Advasil® Conform and place side by side. Advasil® Conform is self adherent and reusable for up to 28 days.