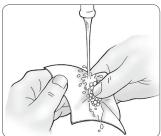

When storing Advasil® Conform replace the liner and store in original packaging. It is important that the skin beneath the dressing is kept clean, and dry. Wash area daily. Wear time should be built up over a period of time to condition the skin after which Advasil® Conform can be comfortably worn for 24 hours.