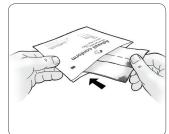

When storing Advasil® Conform replace the liner and store in original packaging. It is important that the skin beneath the dressing is kept clean, and dry. Wash area daily. Wear time should be built up over a period of time to condition the skin after which Advasil® Conform can be comfortably worn for 24 hours.