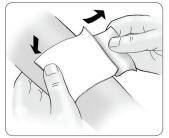

#### Use

Remove Advasil® Conform from the pack, remove the liner and place gel side to the scar. For smaller scars Advasil® Conform can be cut to size. For larger scars use additional sheets of Advasil® Conform and place side by side. Advasil® Conform is self adherent and reusable for up to 28 days.