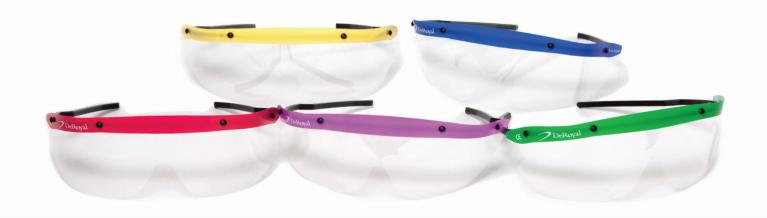

## FEATURES OF THE SPEYES™ EYE SHIELDZ™ RANGE

- Anti-Fog Coating on Both Sides

  Contains Ultra-Clear™ anti-fog technology on both sides of the lenses. This prevents lenses from fogging up during use and provides clear vision during procedures.
- Non-Perforated
  Compliant with health and safety regulations regarding exposure to bloodborne pathogens. Promotes user safety and protection.
- Top-Down Fluid Protection
  Offers a protective ridge for added protection from elements coming from the top down.
- Vibrant Colored Frames
  The color strip serves as a handling guide for assembly, keeping the lens fingerprint-free.

- Wrap-Around Frame
  Frame wraps around the head for a more secure fit.
  - The product will not slide off the head of the user and is comfortable and accommodating when worn with prescription glasses.
- Clip-On/Clip-Off Lens Design
  Makes changing the lenses intuitive, quick, and simple, without excessive handling of the lenses.
- Curved Ear Pieces on Frames
  Provides additional comfort by preventing the frames from digging into the head behind the ear.
- Dispenser Boxes
  Specially designed, convenient dispenser box system makes lenses and frames easily accessible and disposable.