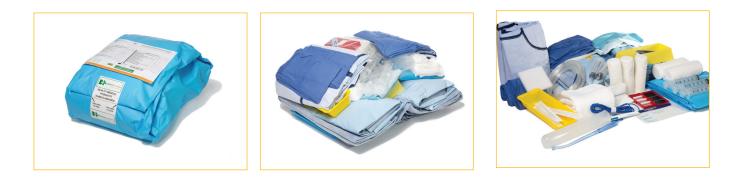

# COST EFFECTIVE AND TIME EFFICIENT: A PACK FOR EVERY PROCEDURE

Our Custom Procedure Pack range covers all areas of the hospital from Cardiac, Orthopaedic, Vascular, ENT and more. They contain all the individual consumables for a surgical procedure, wrapped in a 'field' and sterilised. All products are ready to use when opened, unlike individually wrapped consumables that are touched many times prior to use and require opening separately. Plus there is reduced wastage. Using a Procedure pack saves on setup time for procedures and ensures that all components are readily available for every case. Ordering and inventory control is easier.

# CUSTOM TAILOR A PROCEDURE PACK TO MEET YOUR SPECIFIC NEEDS

Select individual consumables such as patient drapes and surgical gowns, to diathermy, suction tubing, abdominal packs, gauze and instruments. Your pack will only include items specifically chosen by you, the surgeon and theatre nurses. Defries assembles these customised packs in cleanrooms according to hospital specifications.