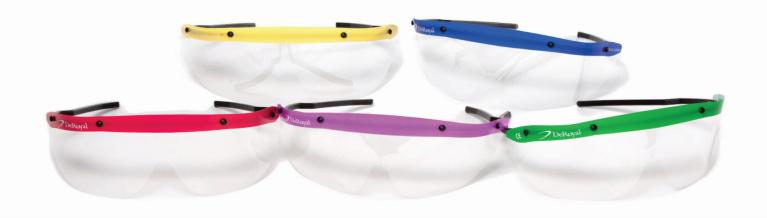

## FEATURES OF THE SPEYES™ EYE SHIELDZ™ RANGE

- Anti-Fog Coating on Both Sides

  Contains Ultra-Clear™ anti-fog technology on both sides of the lenses. This prevents lenses from fogging up during use and provides clear vision during procedures.
- Non-Perforated
  Compliant with health and safety regulations regarding exposure to bloodborne pathogens. Promotes user safety and protection.
- Top-Down Fluid Protection
  Offers a protective ridge for added protection from elements coming from the top down.
- Vibrant Colored Frames
  The color strip serves as a handling guide for assembly, keeping the lens fingerprint-free.

Wrap-Around Frame
Frame wraps around the head for a more secure fit.
The product will not slide off the head of the user

The product will not slide off the head of the user and is comfortable and accommodating when worn with prescription glasses.

- Clip-On/Clip-Off Lens Design
  Makes changing the lenses intuitive, quick, and simple, without excessive handling of the lenses.
- Curved Ear Pieces on Frames
  Provides additional comfort by preventing the frames from digging into the head behind the ear.
- Dispenser Boxes
  Specially designed, convenient dispenser box system makes lenses and frames easily accessible and disposable.