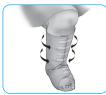

#### Use

Open out the dressing fully, white side up placing the heel onto the small triangle, the top of the triangle pointing towards the patient. Fold over the foot one at a time the smaller sections to the left and right and secure with tape. Fold both the larger sections one at a time around the leg also securing with tape. Eclypse® Boot can be used under compression bandaging.