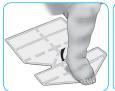

#### Use

Open out the dressing fully, white side up placing the heel onto the small triangle, the top of the triangle pointing towards the patient. Fold over the foot one at a time the smaller sections to the left and right and secure with tape. Fold both the larger sections one at a time around the leg also securing with tape. Eclypse® Boot can be used under compression bandaging.