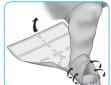

#### Use

Open out the dressing fully, white side up placing the heel onto the small triangle, the top of the triangle pointing towards the patient. Fold over the foot one at a time the smaller sections to the left and right and secure with tape. Fold both the larger sections one at a time around the leg also securing with tape. Eclypse® Boot can be used under compression bandaging.