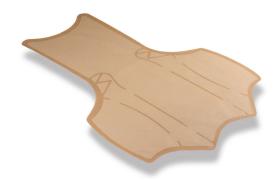

## **Product description**

Eclypse® Foot is a super absorbent dressing, designed to be applied securely around the foot area to manage wound exudate.

#### Use

Open out the dressing fully, white side up placing the end of foot in the middle of the dressing so the heel is at the edge. Fold the side panels over the foot one at a time and secure with tape. Eclypse® Foot can be used under compression bandaging