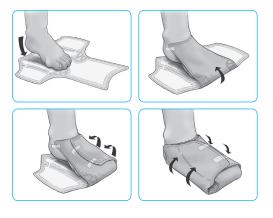

#### Use

Open out the dressing fully, white side up placing the end of foot in the middle of the dressing so the heel is at the edge. Fold the side panels over the foot one at a time and secure with tape. Eclypse® Foot can be used under compression bandaging