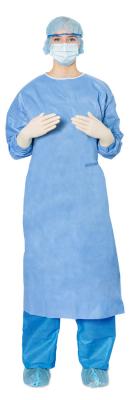

## Comfort Unreinforced Surgical Gown with Glove Assist

Comfortable and light T-Cut Surgical Gown.

41 gsm anti-static and alcohol repellant treated SMS non-woven fabric with additional 35 gsm alcohol repellant Spunmelt fabric on the sleeves.

Soft and cool to wear.

Has innovative Glove Assist fabric reinforcement on sleeve area for extra strength.

Wrapped in a SMS field with two blue paper hand towels.

| Order Code | Size           | Length | Width        | UOM Qty |
|------------|----------------|--------|--------------|---------|
| DEF5301    | Medium         | 119cm  | 62 cm        | 24      |
| DEF5302    | Large          | 127cm  | 67cm         | 24      |
| DEF5303    | X-Large        | 137cm  | 72cm         | 24      |
| DEF5304    | X-Large X-Long | 150cm  | 72cm         | 24      |
| DEF5305    | XX-Large       | 155cm  | <i>7</i> 2cm | 24      |