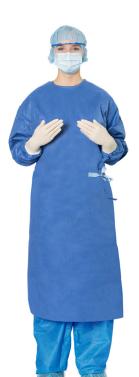

#### LEVEL 3 - suitable for medium or moderate fluid procedures

# Comfort Poly Reinforced Surgical Gown

Comfortable T-Cut Surgical Gown.

41 gsm anti-static and alcohol repellant treated SMS non-woven fabric with 40gsm poly film reinforcement on front and sleeves.

Durable and impervious to fluid on panels.

Wrapped in a SMS field with two blue paper hand towels.

| Order Code | Size                         | Length         | Width        | UOM Qty |
|------------|------------------------------|----------------|--------------|---------|
| DEF5311    | Medium                       | 119cm          | 62cm         | 24      |
| DEF5312    | Large                        | 127cm          | 67cm         | 24      |
| DEF5327    | Large & X Large Twin<br>Pack | 127cm<br>137cm | 67cm<br>72cm | 24      |
| DEF5313    | X-Large                      | 137cm          | 72cm         | 24      |
| DEF5326    | X-Large Twin Pack            | 137cm          | 72cm         | 24      |
| DEF5314    | X-Large X-Long               | 150cm          | 72cm         | 24      |
| DEF5315    | XX-Large                     | 155cm          | 72cm         | 24      |
| DEF5330    | XX-Large Twin Pack           | 155cm          | 72cm         | 24      |