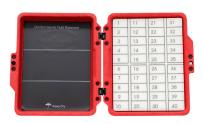

## NEWGEN PLANT-BASED NEEDLE COUNTERS

The outer box is made with bagasse, a post-agricultural by-product from sugarcane production, that is upcycled to create the fibre pulp. The hinges, latch, foam and magnet are similar to those found in existing needle counters and made from medical grade materials.

- Easy-to-read numbers for securing of needles
- Secure latch with audible closure
- Adhesive tabs secure the needle counter to any workspace
- Full-surface magnet provides space for larger needles and blades
- ASTM F2132 compliant for puncture resistance.

## PLANT-BASED NEEDLE COUNTERS FOR CUSTOM PACKS

| CODE                 | DESCRIPTION                                                                     |
|----------------------|---------------------------------------------------------------------------------|
| NGSNC40FMMA-<br>90NS | NEWGEN NEEDLE COUNTER, 40 COUNT,<br>FOAM BLOCK, DOUBLE MAGNET,<br>ADHESIVE TABS |