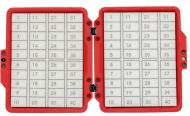

## NEWGEN PLANT-BASED NEEDLE COUNTERS

The outer box is made with bagasse, a post-agricultural by-product from sugarcane production, that is upcycled to create the fibre pulp. The hinges, latch, foam and magnet are similar to those found in existing needle counters and made from medical grade materials.

- Easy-to-read numbers for securing of needles
- Secure latch with audible closure
- Adhesive tabs secure the needle counter to any workspace
- Full-surface magnet provides space for larger needles and blades
- ASTM F2132 compliant for puncture resistance.

| CODE                  | DESCRIPTION                                                                         |
|-----------------------|-------------------------------------------------------------------------------------|
| NGSNC80FFMMA-<br>90NS | NEWGEN NEEDLE COUNTER, 40-80 COUNT,<br>DOUBLE FOAM, DOUBLE MAGNET,<br>ADHESIVE TABS |