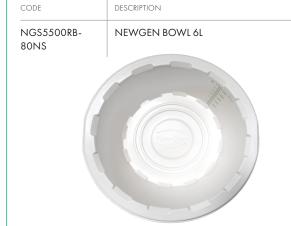

biodegradable.











\*(Needle counters are 95% plastic free – contains EPP foam and magnet)

Distributed throughout Australia and New Zealand by:



## Plant-Based Products

## SUSTAINABLY DESIGNED MEDICAL CONSUMABLES



Defries Industries is proud to bring this innovative, environmentally friendly product range exclusively to the Australian and New Zealand healthcare market.

#### NEWGEN PLANT-BASED HOLLOWWARE

Made from 100% plant-based composite, this range offers an alternative to plastic bowls used in the operating theorem.

- Designed to hold fluids and medical supplies
- Easy to see graduations of ml and oz
- Coated with biocompatible film
- Easy to hold and stable to use
- Latex free

#### PLANT-BASED KIDNEY DISH FOR CUSTOM PACKS



### PLANT-BASED 6 L BOWL FOR CUSTOM PACKS



### PLANT-BASED 1 L BOWL FOR CUSTOM PACKS

| ,,                |                |
|-------------------|----------------|
| CODE              | DESCRIPTION    |
| NGS32SB-<br>400NS | NEWGEN BOWL 1L |

## NEWGEN PLANT-BASED NEEDLE COUNTERS

The outer box is made with bagasse, a post-agricultural by-product from sugarcane production, that is upcycled to create the fibre pulp. The hinges, latch, foam and magnet are similar to those found in existing needle counters and made from medical grade materials.

- Easy-to-read numbers for securing of needles
- Secure latch with audible closure
- Adhesive tabs secure the needle counter to any workspace
- Full-surface magnet provides space for larger needles and blades
- ASTM F2132 compliant for puncture resistance.

## PLANT-BASED NEEDLE COUNTERS FOR