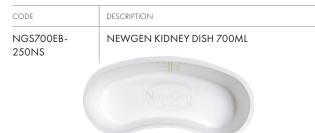

e products are environmentallly friendly and biodegradable.











\*(Needle counters are 95% plastic free – contains EPP foam and magnet)

Distributed throughout Australia and New Zealand by:



## Plant-Based Products

## SUSTAINABLY DESIGNED MEDICAL CONSUMABLES



Defries Industries is proud to bring this innovative, environmentally friendly product range exclusively to the Australian and New Zealand healthcare market.

#### NEWGEN PLANT-BASED HOLLOWWARE

Made from 100% plant-based composite, this range offers an alternative to plastic bowls used in the operating theorem.

- Designed to hold fluids and medical supplies
- Easy to see graduations of ml and oz
- Coated with biocompatible film
- Easy to hold and stable to use
- Latex free

#### PLANT-BASED KIDNEY DISH FOR CUSTOM PACKS



### PLANT-BASED 6 L BOWL FOR CUSTOM PACKS



### PLANT-BASED 1 L BOWL FOR CUSTOM PACKS

| ,,                |                |
|-------------------|----------------|
| CODE              | DESCRIPTION    |
| NGS32SB-<br>400NS | NEWGEN BOWL 1L |

## NEWGEN PLANT-BASED NEEDLE COUNTERS

The outer box is made with bagasse, a post-agricultural by-product from sugarcane production, that is upcycled to create the fibre pulp. The hinges, latch, foam and magnet are similar to those found in existing needle counters and made from medical grade materials.

- Easy-to-read numbers for securing of needles
- Secure latch with audible closure
- Adhesive tabs secure the needle counter to any workspace
- Full-surface magnet provides space for larger needles and blades
- ASTM F2132 compliant for puncture re