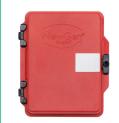

## NEWGEN PLANT-BASED NEEDLE COUNTERS

The outer box is made with bagasse, a post-agricultural by-product from sugarcane production, that is upcycled to create the fibre pulp. The hinges, latch, foam and magnet are similar to those found in existing needle counters and made from medical grade materials.

- Easy-to-read numbers for securing of needles
- Secure latch with audible closure
- Adhesive tabs secure the needle counter to any workspace
- Full-surface magnet provides space for larger needles and blades
- ASTM F2132 compliant for puncture resistance.